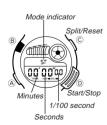

# **USING STOPWATCH**

A signal confirms start/stop and split/reset operation. (Working range) Total elapsed time display is limited to 59 minutes 59.99 seconds. For longer times reset and started